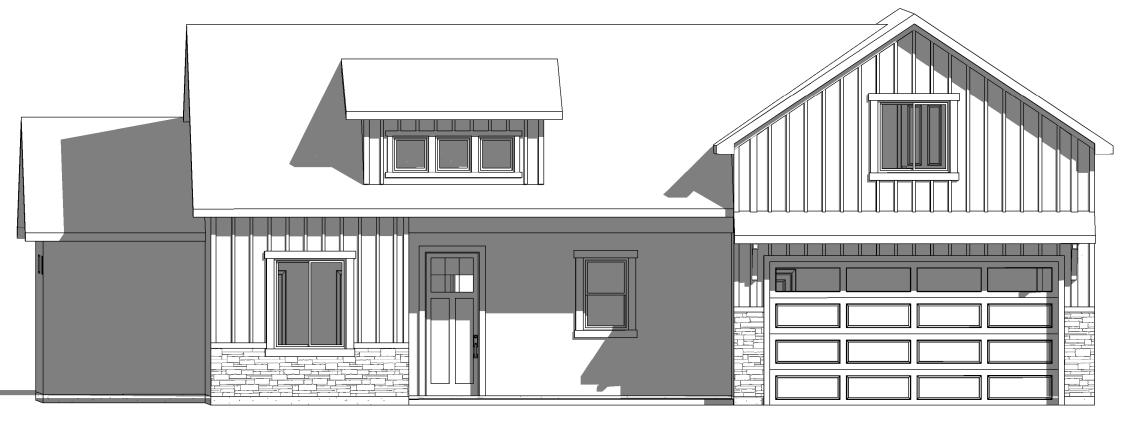

## 1622 PLAN ELEV "B"

TBD CEDAR CITY, UT, 84721

40 PSF

30 PSF

| 1,218 SQ FT | LIVING        | IRC. 2015 EDITION | BUILDING CODE         |
|-------------|---------------|-------------------|-----------------------|
| 404 SQ FT   | UPPER LIVING  | 30 PSF            | ROOF LOAD LIVE (SNOW) |
| 384 SQ FT   | GARAGE        | 43 PSF            | GROUND SNOW LOAD      |
| 72 SQ FT    | COVERED PORCH | 14 PSF (          | ROOF DEAD T.C.        |
| 2,078 SQ FT | TOTAL         | 10 PSF            | ROOF DEAD B.C.        |

PROJECT SITE

SAGE MEADOWS LOT? PHASE

WIND LOAD 115 MPH EXP. C

FLOOR LIVE

FLOOR DEAD

SEISMIC ZONE D1 MIN. FROST DEPTH 30"

ALL CONSTRUCTION TO BE PERFORMED IN ACCORDANCE WITH THE 2015 EDITION OF THE "INTERNATIONAL RESIDENTIAL CODE" AND ALL ADDITIONAL BUILDING CODES ADOPTED BY THE LOCAL BUILDING DEPARTMENT