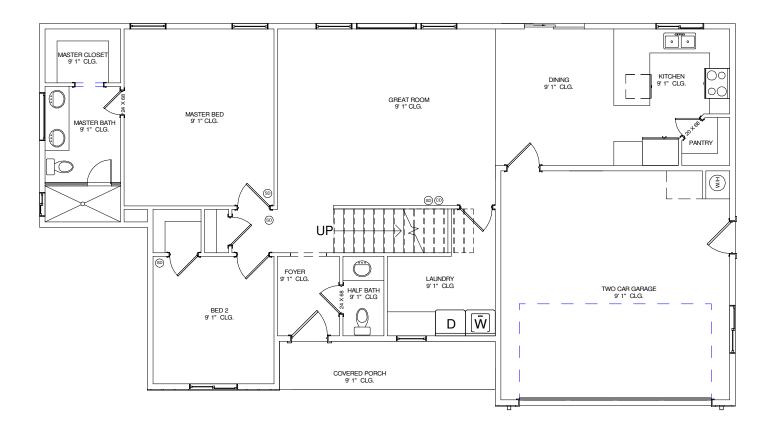

## 1622 PLAN ELEV "A"

| BASIS FOR DESIGN |
|------------------|
|------------------|

IRC. 2015 EDITION

30 PSF

**BUILDING CODE** 

| BUILDING AREA |
|---------------|
|---------------|

LIVING

**GARAGE** 

TOTAL

**UPPER LIVING** 

**COVERED PORCH** 

1,218 SQ FT

404 SQ FT

384 SQ FT

72 SQ FT

2,078 SQ FT

**BUILDING AREA** 