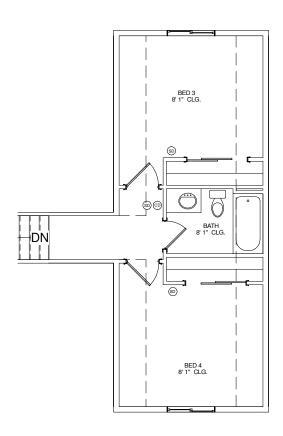

## 1622 PLAN ELEV "A"

| BASIS FOR DESIGN |
|------------------|
|------------------|

IRC. 2015 EDITION

30 PSF

**BUILDING CODE** 

| BUILDING AREA |
|---------------|
|---------------|

LIVING

**GARAGE** 

TOTAL

**UPPER LIVING** 

**COVERED PORCH** 

1,218 SQ FT

404 SQ FT

384 SQ FT

72 SQ FT

2,078 SQ FT

**BUILDING AREA** 