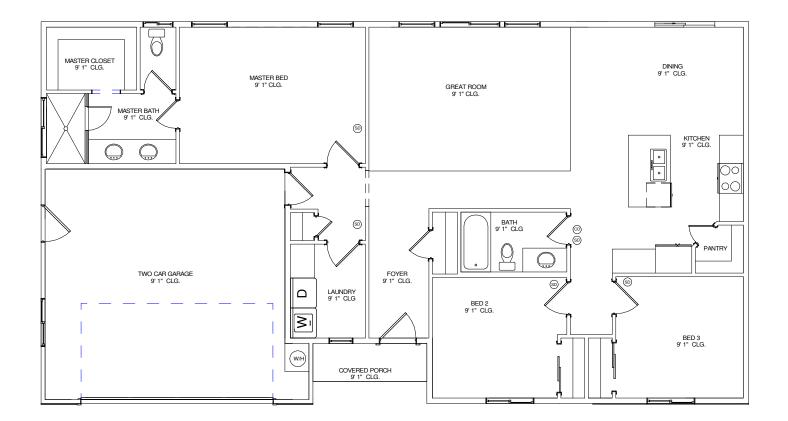

TBD CEDAR CITY, UT, 84721

| BUILDIN      | SHEI        |     |
|--------------|-------------|-----|
| LIVING       | 1,422 SQ FT | A0. |
| GARAGE       | 409 SQ FT   | A1. |
| OVERED PORCH | 30 SQ FT    | A2. |
| τοται        | 1 861 SO FT | A3. |

| BASIS FOR [ | DESIGN |
|-------------|--------|
|-------------|--------|

|                                         |                            | BUILDING CODE         | IRC. 2015 EDITION | LIVING        | 1,422 SQ FT                                                       | A0.0       |
|-----------------------------------------|----------------------------|-----------------------|-------------------|---------------|-------------------------------------------------------------------|------------|
|                                         |                            | ROOF LOAD LIVE (SNOW) | 30 PSF            | GARAGE        | 409 SQ FT                                                         | A1.0       |
|                                         |                            | GROUND SNOW LOAD      | 43 PSF            | COVERED PORCH | 30 SQ FT                                                          | A2.0       |
|                                         |                            |                       |                   |               |                                                                   | A3.0       |
| PROJECT SITE<br>SAGE MEADOWS LOT ? PHAS |                            | ROOF DEAD T.C.        | 14 PSF            | TOTAL         | 1,861 SQ FT                                                       | A4.0       |
|                                         |                            | ROOF DEAD B.C.        | 10 PSF            |               |                                                                   | A5.0       |
|                                         |                            | FLOOR LIVE            | 40 PSF            |               |                                                                   | A6.0       |
|                                         | SAGE WEADOWS LOT ? PHASE I | FLOOR DEAD            | 30 PSF            |               |                                                                   | C1.0       |
|                                         |                            | WIND LOAD             | 115 MPH EXP. C    |               |                                                                   |            |
|                                         |                            | SEISMIC ZONE          | D1                |               |                                                                   |            |
|                                         |                            | MIN. FROST DEPTH      | 30"               |               |                                                                   |            |
|                                         |                            |                       |                   | AND ALL ADDIT | ITIONAL RESIDENTIAL<br>NONAL BUILDING CODI<br>NCAL BUILDING DEPAF | ES ADOPTED |

**BUILDING AREA** 

|                                            |                            | BUILDING CODE         | IRC. 2015 EDITION | N LIVING                               | 1,422 SQ FT                                                                                                                         | A0.0                  | С |
|--------------------------------------------|----------------------------|-----------------------|-------------------|----------------------------------------|-------------------------------------------------------------------------------------------------------------------------------------|-----------------------|---|
|                                            |                            | ROOF LOAD LIVE (SNOW) | 30 PSF            | GARAGE                                 | 409 SQ FT                                                                                                                           | A1.0                  | E |
| PROJECT SITE<br>SAGE MEADOWS LOT ? PHASE 1 |                            | GROUND SNOW LOAD      | 43 PSF            | COVERED PORCH                          | 30 SQ FT                                                                                                                            | A2.0                  | F |
|                                            |                            | ROOF DEAD T.C.        | 14 PSF            |                                        |                                                                                                                                     | A3.0                  | Ν |
|                                            |                            | ROOF DEAD T.C.        | 14 656            | TOTAL                                  | 1,861 SQ FT                                                                                                                         | A4.0                  | F |
|                                            |                            | ROOF DEAD B.C.        | 10 PSF            |                                        |                                                                                                                                     | A5.0                  |   |
|                                            |                            | FLOOR LIVE            | 40 PSF            |                                        |                                                                                                                                     | A6.0                  |   |
|                                            | SAGE MEADOWS LOT ? PHASE I | FLOOR DEAD            | 30 PSF            |                                        |                                                                                                                                     | C1.0                  | S |
|                                            |                            | WIND LOAD             | 115 MPH EXP. C    |                                        |                                                                                                                                     | I                     |   |
|                                            |                            | SEISMIC ZONE          | D1                |                                        |                                                                                                                                     |                       |   |
|                                            |                            | MIN. FROST DEPTH      | 30"               | ACCORDANCE<br>INTERNA<br>AND ALL ADDIT | RUCTION TO BE PERFORME<br>E WITH THE 2015 EDITION C<br>ATIONAL RESIDENTIAL COD<br>TONAL BUILDING CODES AE<br>DCAL BUILDING DEPARTME | of the<br>"<br>Dopted |   |
|                                            |                            |                       |                   |                                        |                                                                                                                                     |                       |   |