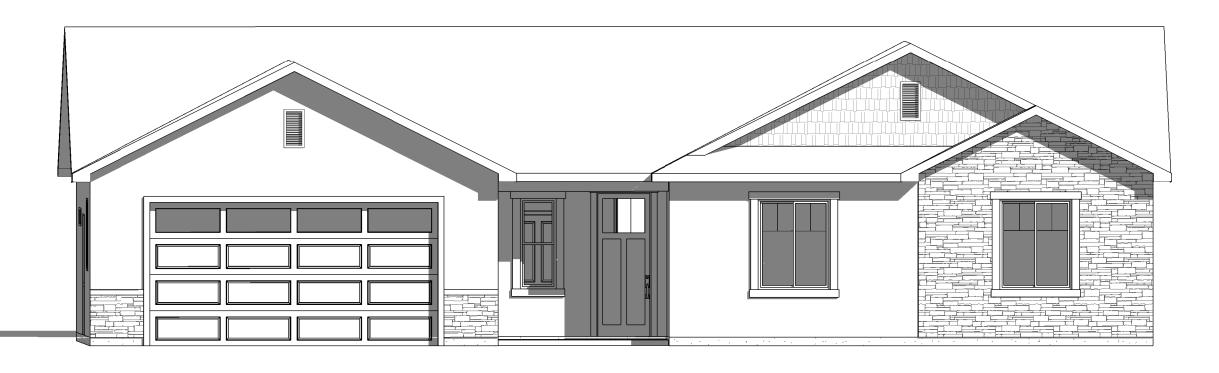

TBD CEDAR CITY, UT, 84721

| BUILDIN      | SHEI        |     |
|--------------|-------------|-----|
| LIVING       | 1,422 SQ FT | A0. |
| GARAGE       | 409 SQ FT   | A1. |
| OVERED PORCH | 30 SQ FT    | A2. |
| τοται        | 1 861 SO FT | A3. |

| BASIS FOR [ | DESIGN |
|-------------|--------|
|-------------|--------|

|                                         |                            | BUILDING CODE         | IRC. 2015 EDITION | LIVING        | 1,422 SQ FT                                                       | A0.0       |
|-----------------------------------------|----------------------------|-----------------------|-------------------|---------------|-------------------------------------------------------------------|------------|
|                                         |                            | ROOF LOAD LIVE (SNOW) | 30 PSF            | GARAGE        | 409 SQ FT                                                         | A1.0       |
|                                         |                            | GROUND SNOW LOAD      | 43 PSF            | COVERED PORCH | 30 SQ FT                                                          | A2.0       |
|                                         |                            |                       |                   |               |                                                                   | A3.0       |
| PROJECT SITE<br>SAGE MEADOWS LOT ? PHAS |                            | ROOF DEAD T.C.        | 14 PSF            | TOTAL         | 1,861 SQ FT                                                       | A4.0       |
|                                         |                            | ROOF DEAD B.C.        | 10 PSF            |               |                                                                   | A5.0       |
|                                         |                            | FLOOR LIVE            | 40 PSF            |               |                                                                   | A6.0       |
|                                         | SAGE WEADOWS LOT ? PHASE I | FLOOR DEAD            | 30 PSF            |               |                                                                   | C1.0       |
|                                         |                            | WIND LOAD             | 115 MPH EXP. C    |               |                                                                   |            |
|                                         |                            | SEISMIC ZONE          | D1                |               |                                                                   |            |
|                                         |                            | MIN. FROST DEPTH      | 30"               |               |                                                                   |            |
|                                         |                            |                       |                   | AND ALL ADDIT | ITIONAL RESIDENTIAL<br>NONAL BUILDING CODI<br>NCAL BUILDING DEPAF | ES ADOPTED |

**BUILDING AREA** 

|                                            |                            | BUILDING CODE         | IRC. 2015 EDITION | N LIVING                               | 1,422 SQ FT                                                                                                                         | A0.0                  | С |
|--------------------------------------------|----------------------------|-----------------------|-------------------|----------------------------------------|-------------------------------------------------------------------------------------------------------------------------------------|-----------------------|---|
|                                            |                            | ROOF LOAD LIVE (SNOW) | 30 PSF            | GARAGE                                 | 409 SQ FT                                                                                                                           | A1.0                  | E |
| PROJECT SITE<br>SAGE MEADOWS LOT ? PHASE 1 |                            | GROUND SNOW LOAD      | 43 PSF            | COVERED PORCH                          | 30 SQ FT                                                                                                                            | A2.0                  | F |
|                                            |                            | ROOF DEAD T.C.        | 14 PSF            |                                        |                                                                                                                                     | A3.0                  | Ν |
|                                            |                            | ROOF DEAD T.C.        | 14 656            | TOTAL                                  | 1,861 SQ FT                                                                                                                         | A4.0                  | F |
|                                            |                            | ROOF DEAD B.C.        | 10 PSF            |                                        |                                                                                                                                     | A5.0                  |   |
|                                            |                            | FLOOR LIVE            | 40 PSF            |                                        |                                                                                                                                     | A6.0                  |   |
|                                            | SAGE MEADOWS LOT ? PHASE I | FLOOR DEAD            | 30 PSF            |                                        |                                                                                                                                     | C1.0                  | S |
|                                            |                            | WIND LOAD             | 115 MPH EXP. C    |                                        |                                                                                                                                     | I                     |   |
|                                            |                            | SEISMIC ZONE          | D1                |                                        |                                                                                                                                     |                       |   |
|                                            |                            | MIN. FROST DEPTH      | 30"               | ACCORDANCE<br>INTERNA<br>AND ALL ADDIT | RUCTION TO BE PERFORME<br>E WITH THE 2015 EDITION C<br>ATIONAL RESIDENTIAL COD<br>TONAL BUILDING CODES AE<br>DCAL BUILDING DEPARTME | of the<br>"<br>Dopted |   |
|                                            |                            |                       |                   |                                        |                                                                                                                                     |                       |   |