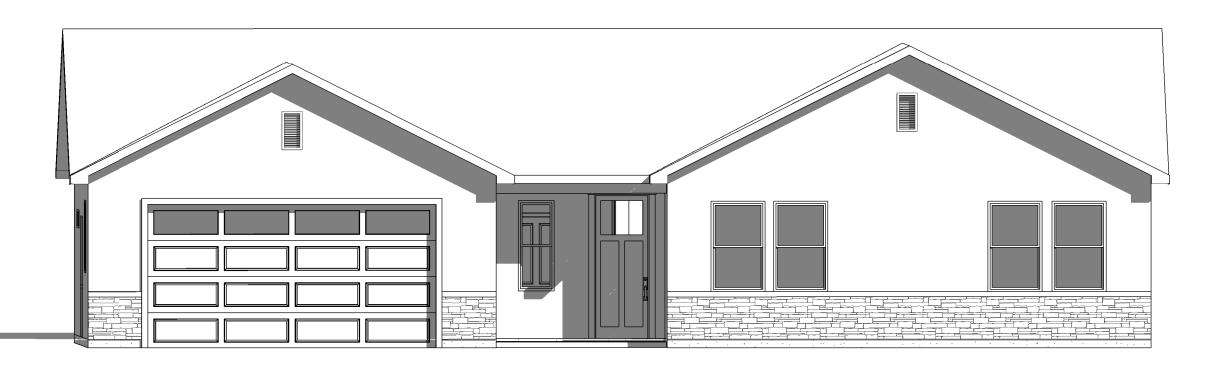

TBD CEDAR CITY, UT, 84721

| BUILDIN      | SHEI        |     |
|--------------|-------------|-----|
| LIVING       | 1,422 SQ FT | A0. |
| GARAGE       | 409 SQ FT   | A1. |
| OVERED PORCH | 30 SQ FT    | A2. |
| τοται        | 1 861 SO FT | A3. |

| BASIS FOR [ | DESIGN |
|-------------|--------|
|-------------|--------|

|                                         |                            | BUILDING CODE         | IRC. 2015 EDITION | LIVING        | 1,422 SQ FT                                                       | A0.0       |
|-----------------------------------------|----------------------------|-----------------------|-------------------|---------------|-------------------------------------------------------------------|------------|
|                                         |                            | ROOF LOAD LIVE (SNOW) | 30 PSF            | GARAGE        | 409 SQ FT                                                         | A1.0       |
|                                         |                            | GROUND SNOW LOAD      | 43 PSF            | COVERED PORCH | 30 SQ FT                                                          | A2.0       |
|                                         |                            |                       |                   |               |                                                                   | A3.0       |
| PROJECT SITE<br>SAGE MEADOWS LOT ? PHAS |                            | ROOF DEAD T.C.        | 14 PSF            | TOTAL         | 1,861 SQ FT                                                       | A4.0       |
|                                         |                            | ROOF DEAD B.C.        | 10 PSF            |               |                                                                   | A5.0       |
|                                         |                            | FLOOR LIVE            | 40 PSF            |               |                                                                   | A6.0       |
|                                         | SAGE WEADOWS LOT ? PHASE I | FLOOR DEAD            | 30 PSF            |               |                                                                   | C1.0       |
|                                         |                            | WIND LOAD             | 115 MPH EXP. C    |               |                                                                   |            |
|                                         |                            | SEISMIC ZONE          | D1                |               |                                                                   |            |
|                                         |                            | MIN. FROST DEPTH      | 30"               |               |                                                                   |            |
|                                         |                            |                       |                   | AND ALL ADDIT | ITIONAL RESIDENTIAL<br>NONAL BUILDING CODI<br>NCAL BUILDING DEPAF | ES ADOPTED |

**BUILDING AREA** 

|                                            |                            | BUILDING CODE         | IRC. 2015 EDITION | N LIVING                               | 1,422 SQ FT                                                                                                                         | A0.0                  | С |
|--------------------------------------------|----------------------------|-----------------------|-------------------|----------------------------------------|-------------------------------------------------------------------------------------------------------------------------------------|-----------------------|---|
|                                            |                            | ROOF LOAD LIVE (SNOW) | 30 PSF            | GARAGE                                 | 409 SQ FT                                                                                                                           | A1.0                  | E |
| PROJECT SITE<br>SAGE MEADOWS LOT ? PHASE 1 |                            | GROUND SNOW LOAD      | 43 PSF            | COVERED PORCH                          | 30 SQ FT                                                                                                                            | A2.0                  | F |
|                                            |                            | ROOF DEAD T.C.        | 14 PSF            |                                        |                                                                                                                                     | A3.0                  | Ν |
|                                            |                            | ROOF DEAD T.C.        | 14 656            | TOTAL                                  | 1,861 SQ FT                                                                                                                         | A4.0                  | F |
|                                            |                            | ROOF DEAD B.C.        | 10 PSF            |                                        |                                                                                                                                     | A5.0                  |   |
|                                            |                            | FLOOR LIVE            | 40 PSF            |                                        |                                                                                                                                     | A6.0                  |   |
|                                            | SAGE MEADOWS LOT ? PHASE I | FLOOR DEAD            | 30 PSF            |                                        |                                                                                                                                     | C1.0                  | S |
|                                            |                            | WIND LOAD             | 115 MPH EXP. C    |                                        |                                                                                                                                     | I                     |   |
|                                            |                            | SEISMIC ZONE          | D1                |                                        |                                                                                                                                     |                       |   |
|                                            |                            | MIN. FROST DEPTH      | 30"               | ACCORDANCE<br>INTERNA<br>AND ALL ADDIT | RUCTION TO BE PERFORME<br>E WITH THE 2015 EDITION C<br>ATIONAL RESIDENTIAL COD<br>TONAL BUILDING CODES AE<br>DCAL BUILDING DEPARTME | of the<br>"<br>Dopted |   |
|                                            |                            |                       |                   |                                        |                                                                                                                                     |                       |   |